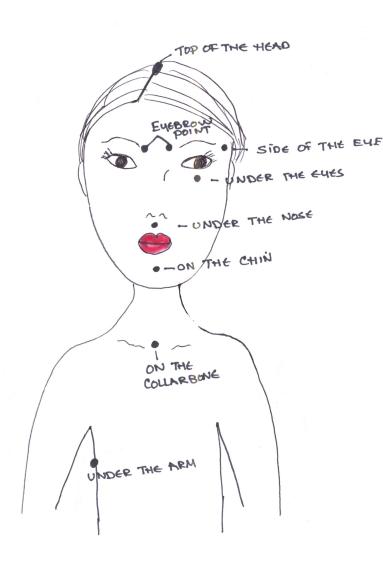

1. Karate chop.

- 2. Eye brow. (EB)
- 3. Side of the eye. (SE)
- 4. Under the eye (Be careful, this area is sensitive. UE)
- 5. Under the nose.(UN)
- 6. On the chin. (CH)
- 7. On the collarbone. (CB)
- 8. Under the arm. (UA)
- 9. On top
  - of the
  - head.
  - (TH)