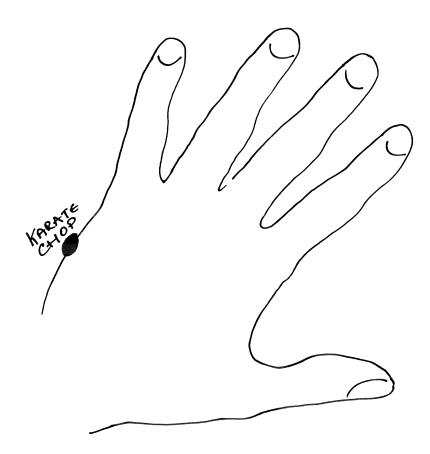

## **EFT (Emotional Freedom Technique) Points**

www.lifeintegrity.com

**Directions:** 

Using 2 or 3 fingers of either hand, tap 5-10 times on each point starting at the karate chop. You will use your free hand to tap on these points. Tap gently. Please be careful around the eyes, they are very delicate. Breathe deeply and drink water after you've finished.

1. Karate chop.

- 2. Eye brow. (EB)
- 3. Side of the eye. (SE)
- 4. Under the eye (Be careful, this area is sensitive. UE)
- 5. Under the nose.(UN)
- 6. On the chin. (CH)
- 7. On the collarbone. (CB)
- 8. Under the arm. (UA)
- 9. On top
  - of the
  - head.
  - (TH)